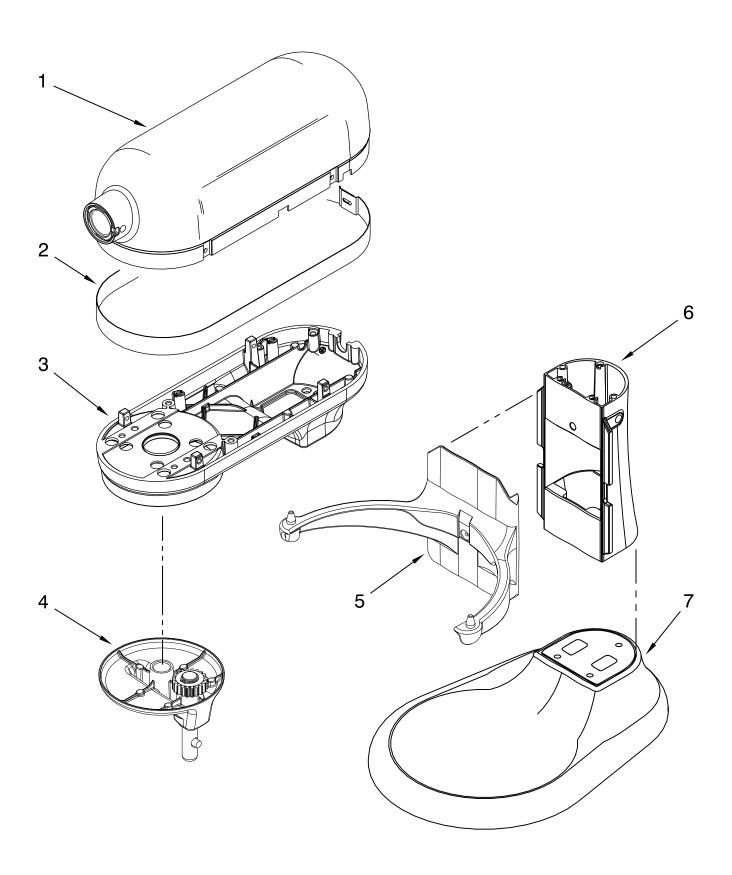

1 Motor Housing 9703311 White 2 Trim Band W10388797 Dark Platinum Lower Gearcase 3 W10307855 White Planetary 4 W10420628 White 5 **Bowl Support** and Pins 9703674 White 6 Column and Pins 9703673 White 7 Base & Foot Assembly 9703690 White

\*\*Refer To Page 3 Color Variation Parts