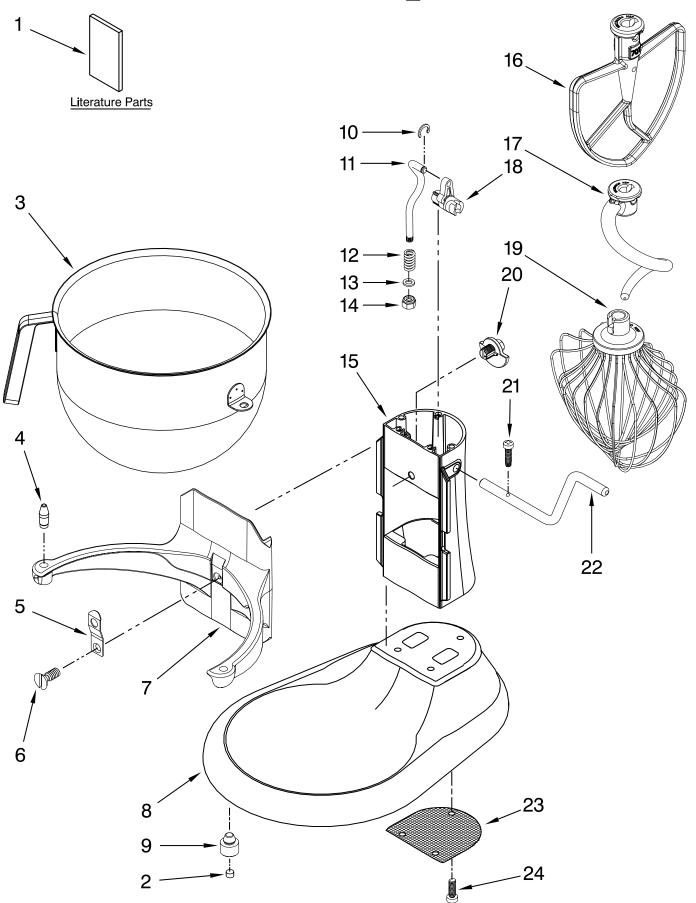

## CASE, GEARING AND PLANETARY UNIT For Model: KSM7990\_0

| No. | No.       | DECCRIPTION                    |
|-----|-----------|--------------------------------|
|     |           | DESCRIPTION                    |
| 1   | **        | Gearcase Motor<br>Housing      |
| 2   | W10394928 | Cap, Attachment<br>Hub, Hinged |
| 3   | **        | Band, Trim                     |
| 4   | W10351843 | Screw                          |
| 5   | W10305968 | Holder, Control                |
| 6   | **        | Lower Gearcase                 |
| 7   | W10234493 | Gear, Ring & Plate             |
|     |           | to Planetary                   |
| 8   | 3400617   | Screw                          |
| 9   | 3400814   | Screw                          |
| 10  | W10234504 | Motor, 120 V Assy              |
|     |           | w/Transmission                 |
| 11  | 3400200   |                                |
| 12  | W10234530 | Control Assembly               |
| 13  | W10307854 | Guard, Switch                  |
| 14  |           | Cord, Power                    |
|     | W10308001 | Orange                         |
| 15  | **        | Planetary Assembly             |
| 16  | 9703438   | Clip, Retaining                |
| 17  | 9706090   | Washer                         |
| 18  | W10234643 | Gear, Pinion                   |
| 19  | 9707223   | Pin, Retaining                 |
| 20  | 8533910   | Washer                         |
| 21  | 9708191   | Shaft, Agitator                |
| 22  | 9703680   | Clip, Retaining                |
| 23  | 14440000  | Thumb Screw                    |
| 0.4 | W10360791 | Black                          |
| 24  | 9704677   | Pin, Groove                    |
| 25  | W10234531 | Pin, Groove                    |

\*\*Refer To Page 3 Color Variation Parts

## **BASE AND PEDESTAL UNIT**

For Model: KSM7990\_0

| Illus<br>No. |                    | DESCRIPTION                                                                                                                                                                                                                                                                                     |
|--------------|--------------------|-------------------------------------------------------------------------------------------------------------------------------------------------------------------------------------------------------------------------------------------------------------------------------------------------|
|              |                    | Literature Parts Use & Care Guide Repair Parts List Plug, Foot Bowl, 7 Qt. Pin, Bowl Locating Latch, Bowl Spring Screw Bowl Support Base and Foot Assembly Foot, Rubber Clip Rod, Bowl Lift Spring Washer Nut Column Assembly Beater, Flat Hook, Dough Arm, Bowl Lift Whip, Wire Cam, Adjusting |
| 23<br>24     | 9706814<br>3400200 | Screen, Vent<br>Screw                                                                                                                                                                                                                                                                           |