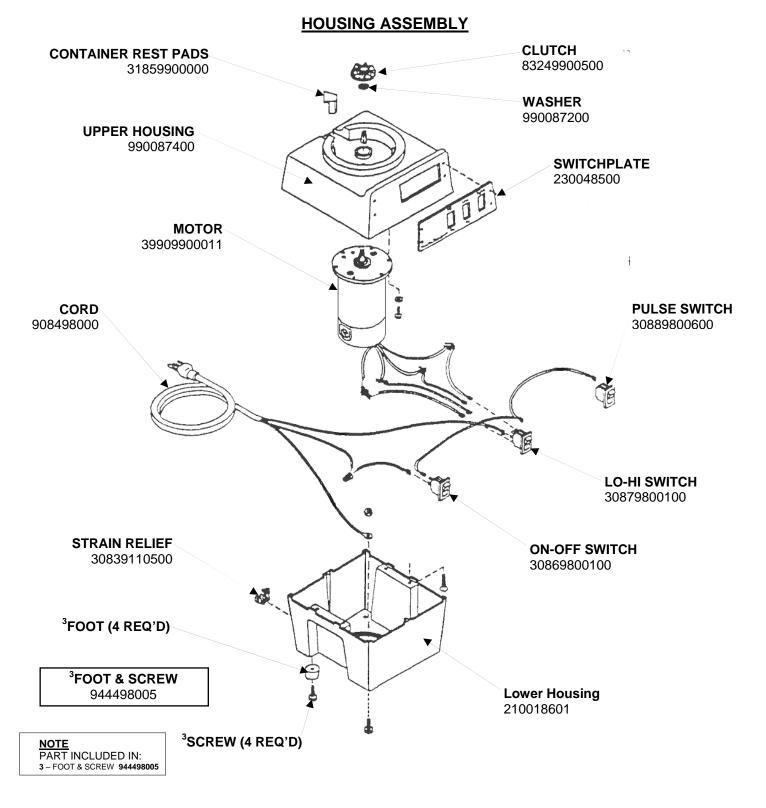

| Harmitton beach<br>4421 Waterfront Drive<br>Glen Allen, VA 23060Request Number:CME-2757Revision Date:7/12/10Approved by:CME-2757Issue Code(s):CS, SPPage:3 of 4Document #:510021600Rev:B |  | Revision Description: Added Lower Housing part number |          |                |        | ber         |              |          |   |
|------------------------------------------------------------------------------------------------------------------------------------------------------------------------------------------|--|-------------------------------------------------------|----------|----------------|--------|-------------|--------------|----------|---|
| Glen Allen, VA 23060Issue Code(s):CS, SPPage:3 of 4Document #:510021600Rev:B                                                                                                             |  | Request Number:                                       | CME-2757 | Revision Date: |        | 7/12/10     | Approved by: | CME-2757 |   |
|                                                                                                                                                                                          |  | Issue Code(s):                                        | CS, SP   | Page:          | 3 of 4 | Document #: | 510021600    | Rev:     | B |