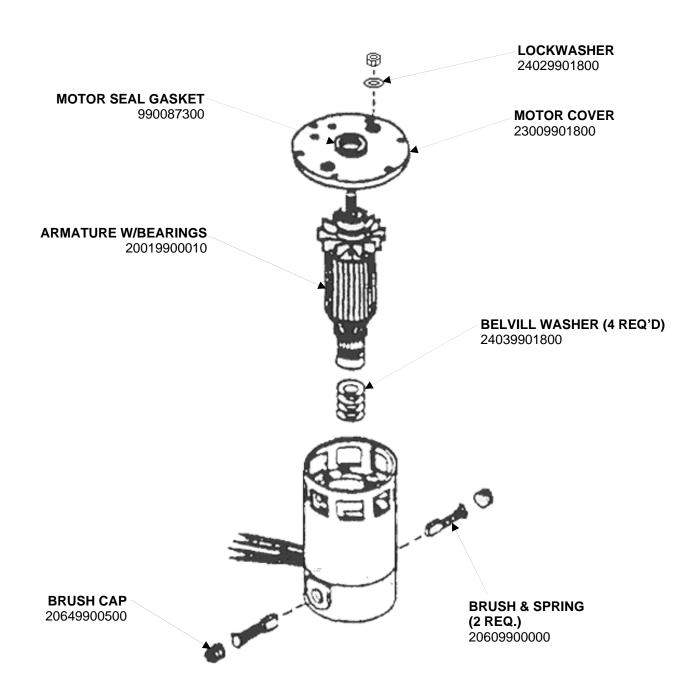

## **MOTOR ASSEMBLY**

| Hamilton Beach<br>4421 Waterfront Drive<br>Glen Allen, VA 23060 | Revision Description | on: Added Lowe | Added Lower Housing part number |        |             |              |          |   |
|-----------------------------------------------------------------|----------------------|----------------|---------------------------------|--------|-------------|--------------|----------|---|
|                                                                 | Request Number:      | CME-2757       | Revision Date:                  |        | 7/12/10     | Approved by: | CME-2757 |   |
|                                                                 | Issue Code(s):       | CS, SP         | Page:                           | 4 of 4 | Document #: | 510021600    | Rev:     | В |
| ENC EDM DIC 4 22 Day E                                          |                      |                |                                 |        |             |              |          |   |