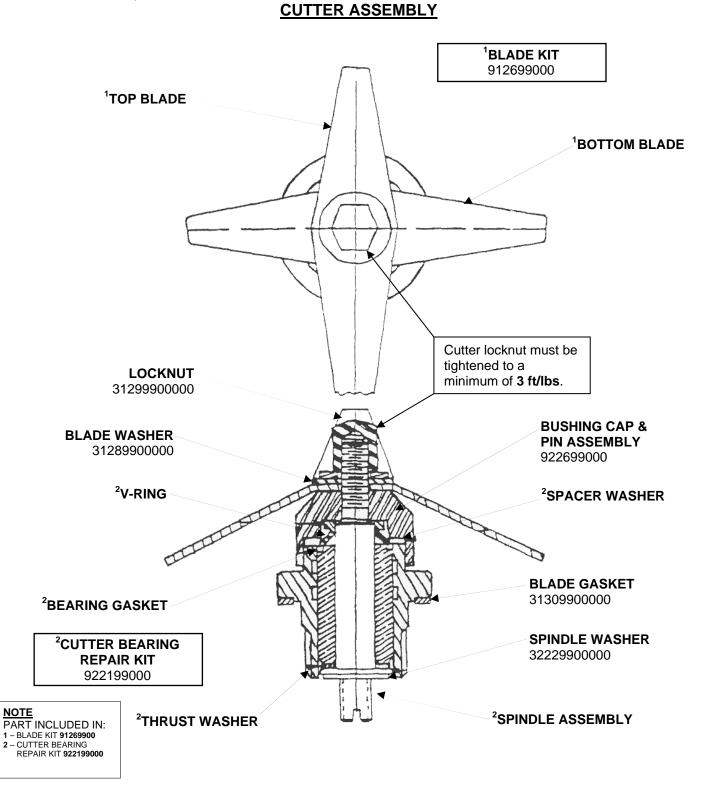

**Revision Description:** Added Lower Housing part number Hamilton Beach Request Number: CME-2757 **Revision Date:** 7/12/10 CME-2757 Approved by: 4421 Waterfront Drive Glen Allen, VA 23060 510021600 Issue Code(s): CS, SP Page: 2 of 4 Document #: Rev: B