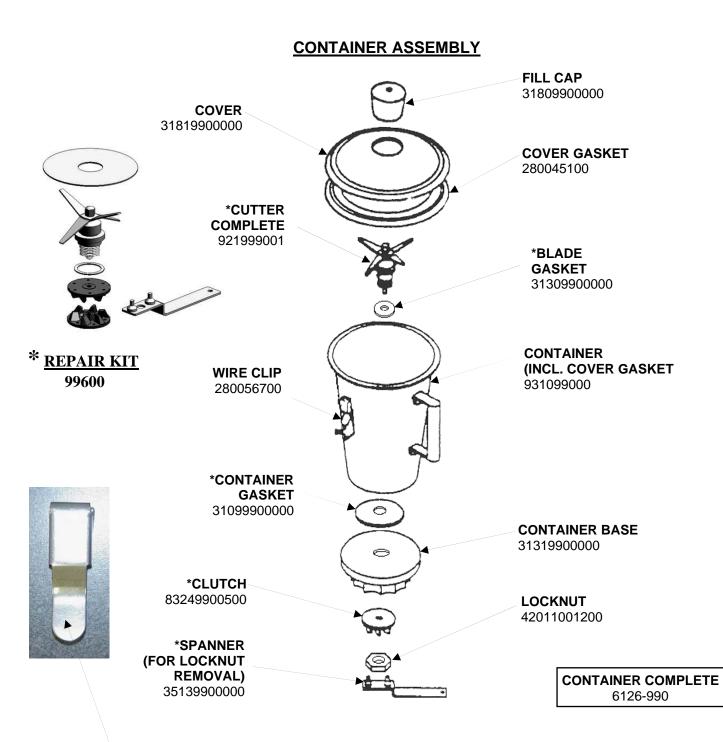

### **Thumb Latch** 990083300

| Hamilton Beach<br>4421 Waterfront Drive<br>Glen Allen, VA 23060 | <b>Revision Description</b> | on: Added Lowe | Added Lower Housing part number |        |             |              |          |   |
|-----------------------------------------------------------------|-----------------------------|----------------|---------------------------------|--------|-------------|--------------|----------|---|
|                                                                 | Request Number:             | CME-2757       | Revision Date:                  |        | 7/12/10     | Approved by: | CME-2757 |   |
|                                                                 | Issue Code(s):              | CS, SP         | Page:                           | 1 of 4 | Document #: | 510021600    | Rev:     | B |